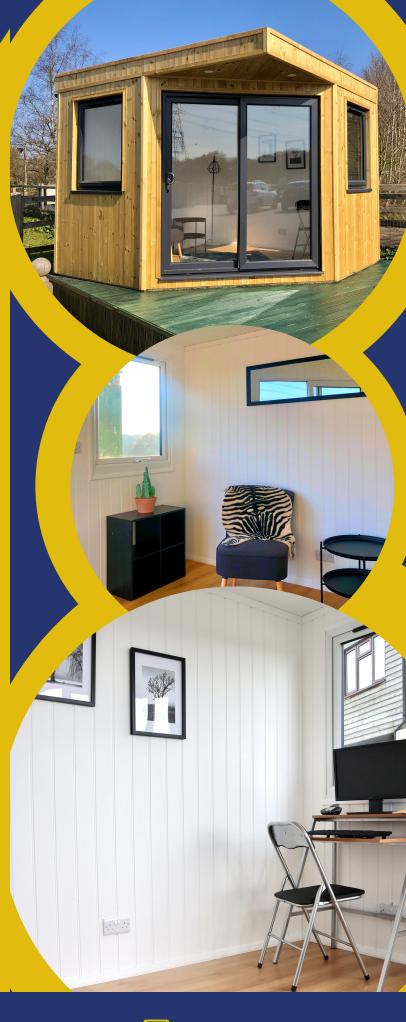

# The Corner Office

The Corner Office Features Cladding Ex 19mm pressure treated TGV redwood exterior cladding

#### Roof

EPDM RubberCover roof (20-year life expectancy)

# Ceiling

Covered with 9mm MDF bead & butt boarding and insulated with 25mm Celotex board

#### Walls

Wall panels made with an air gap, fitted with a moistureresistant vapour barrier. Covered with 9mm MDF bead & butt boarding, insulated with a 25mm Celotex board.

#### **Floor**

Moisture resistant 22mm Eggar protect flooring Insulated with 25mm Celotex board.

## **Windows**

2 x uPVC double glazed top opening window, 880 x 1100mm. All windows Anthracite externally/White internally.

### **Doors**

1 x uPVC double glazed door sliding patio door, 1800 x 2000mm. Anthracite externally/White internally

### Detail

Skirting and Architrave

Guttering to rear

Premium electrical pack includes: 4 internal downlighters and 2 external down-lights – 4 double sockets (one with 2 USB ports) - 1 consumer unit (Does not include supply to the mains)